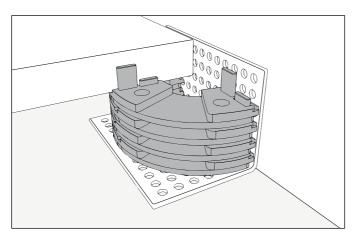

TL1 pedestals 1 cm can be stacked offset by 90° to each other up to a raising height of 4 cm.

Edge pedestals can be stacked offset by 90° to each other up to a raising height of 4 cm. CAUTION: Before cutting, note which halves fit together.