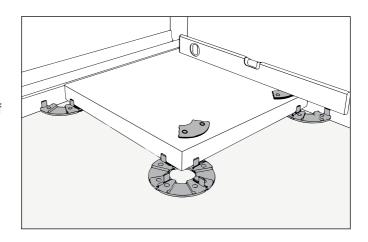

The pedestal can be halved or quartered for the edges or corners. Score first, then break.

Set the patio slab in the pedestals and start at the highest point of the incline.

Compensating the incline: Use a level to check how many 1 mm adjustment discs you need to be stacked on top of one another. If more than 10 adjustment discs are needed, a further TL1 pedestal must be used instead.