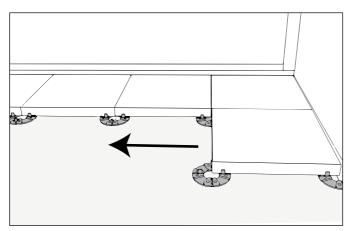

The pedestal can be halved or quartered for the edges or corners. Score first, then break.

Set the patio slab in the pedestals and start at the highest point of the incline.

Compensating the incline: Use a level to check how many 1 mm adjustment discs you need to be stacked on top of one another. If more than 10 adjustment discs are needed, a further TL1 pedestal must be used instead.