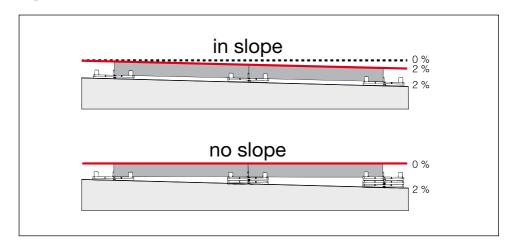

The pedestal can be halved or quartered for the edges or corners. Score first, then break.

Set the patio slab in the pedestals and start at the highest point of the incline.

Compensating the incline: Use a level to check how many 1 mm adjustment discs you need to be stacked on top of one another. If more than 10 adjustment discs are needed, a further TL1 pedestal must be used instead.