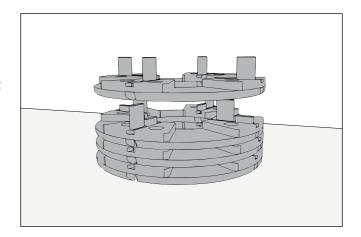

TL1 pedestals 1 cm can be stacked offset by 90° to each other up to a raising height of 4 cm.

Edge pedestals can be stacked offset by 90° to each other up to a raising height of 4 cm. CAUTION: Before cutting, note which halves fit together.