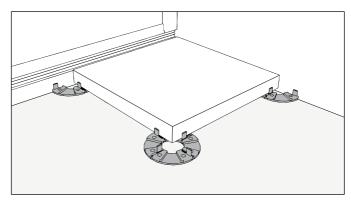

The pedestal can be halved or quartered for the edges or corners. Score first, then break.

Set the patio slab in the pedestals and start at the highest point of the incline.

Compensating the incline: Use a level to check how many 1 mm adjustment discs you need to be stacked on top of one another. If more than 10 adjustment discs are needed, a further TL1 pedestal must be used instead.