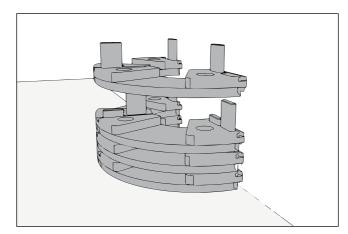

TL1 pedestals 1 cm can be stacked offset by 90° to each other up to a raising height of 4 cm.

Edge pedestals can be stacked offset by 90° to each other up to a raising height of 4 cm. CAUTION: Before cutting, note which halves fit together.