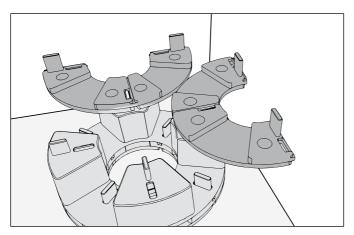

TL1 pedestals 1 cm can be stacked offset by 90° to each other up to a raising height of 4 cm.

Edge pedestals can be stacked offset by 90° to each other up to a raising height of 4 cm. CAUTION: Before cutting, note which halves fit together.

From a raising height of 5 cm a TL2 3 cm block is installed in the centre.

Edge solution from 5 cm raising height. (Caution: From a raising height of 6 cm the projecting joints must be shortened.)

Corner solution from 5 cm raising height. (Caution: From a raising height of 6 cm the projecting joints must be shortened.)