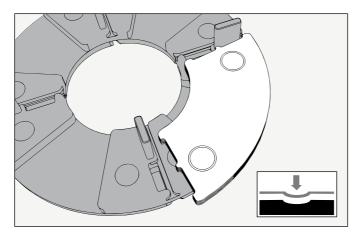

TL3 adjustment discs are clicked in from the side – care must be taken to make sure they are centred properly.

Heed the laying direction.

Stack as many TL3 1 mm adjustment discs as necessary until the same level is reached.