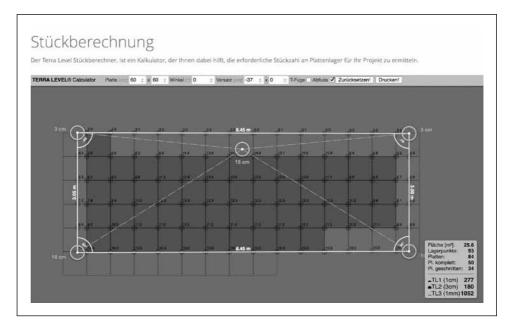

## LAYING INSTRUCTIONS

**1** 

TERRA LEVEL® can be used to install patio slabs at different inclines.

In order to determine the number of pedestals and patio slabs you need, use our calculation program TERRA LEVEL Calculator which can be found at http://www.terra-level.at/en/produkte/calculator/