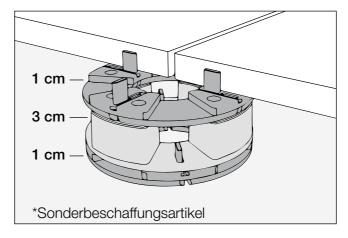

From a raising height of 5 cm a TL2 3 cm block is installed in the centre.

Edge solution from 5 cm raising height. (Caution: From a raising height of 6 cm the projecting joints must be shortened.)

Corner solution from 5 cm raising height. (Caution: From a raising height of 6 cm the projecting joints must be shortened.)