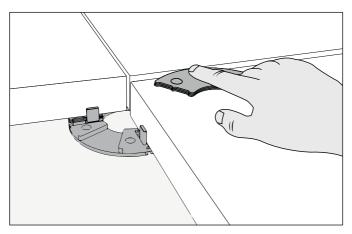

TL3 adjustment discs are clicked in from the side – care must be taken to make sure they are centred properly.

Heed the laying direction.

Stack as many TL3 1 mm adjustment discs as necessary until the same level is reached.