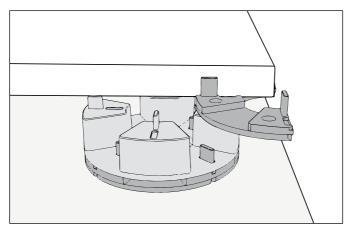

The pedestal can be halved or quartered for the edges or corners. Score first, then break.

Set the patio slab in the pedestals and start at the highest point of the incline.

Compensating the incline: Use a level to check how many 1 mm adjustment discs you need to be stacked on top of one another. If more than 10 adjustment discs are needed, a further TL1 pedestal must be used instead.

TL1 pedestals 1 cm can be stacked offset by 90° to each other up to a raising height of 4 cm.

Edge pedestals can be stacked offset by 90° to each other up to a raising height of 4 cm. CAUTION: Before cutting, note which halves fit together.