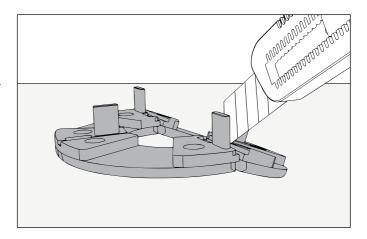

The pedestal can be halved or quartered for the edges or corners. Score first, then break.

Set the patio slab in the pedestals and start at the highest point of the incline.

Compensating the incline: Use a level to check how many 1 mm adjustment discs you need to be stacked on top of one another. If more than 10 adjustment discs are needed, a further TL1 pedestal must be used instead.

TL1 pedestals 1 cm can be stacked offset by 90° to each other up to a raising height of 4 cm.

Edge pedestals can be stacked offset by 90° to each other up to a raising height of 4 cm. CAUTION: Before cutting, note which halves fit together.