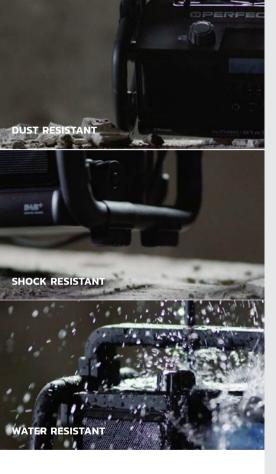

A no-nonsense jobsite radio that does exactly what it 'says on the tin', the Rockbox delivers high-quality sound for most work settings: perfect for indoors and at a relatively close distance outdoors.

WWW.PERFECTPRO.EU

No-nonsense jobsite radio: high-quality sound from a 4-inch speaker, equipped with all the features you need.