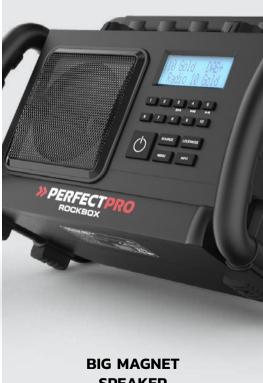

WWW.PERFECTPRO.EU

No-nonsense jobsite radio: high-quality sound from a 4-inch speaker, equipped with all the features you need.

**SPECTACULAR SOUND WITHIN 5 METERS** 

The RockBox is the 'no-nonsense' medium-sized jobsite radio in the PerfectPro range

>> PERFECTPRO®

**ROCKBOX** 

**ORDER AT INFO@PERFECTPRO.EU** 

| MEDIA          |  |  |               |               |       |  |  |  |
|----------------|--|--|---------------|---------------|-------|--|--|--|
| FM WITH<br>RDS |  |  | BLUE<br>TOOTH | USB<br>PLAYER | WI-FI |  |  |  |
|                |  |  |               |               |       |  |  |  |