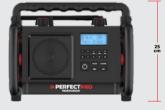

A no-nonsense jobsite radio that does exactly what it 'says on the tin', the Rockbox delivers high-quality sound for most work settings: perfect for indoors and at a relatively close distance outdoors.

WWW.PERFECTPRO.EU

No-nonsense jobsite radio: high-quality sound from a 4-inch speaker, equipped with all the features you need.

**SPECTACULAR SOUND WITHIN 5 METERS** 

The RockBox is the 'no-nonsense' medium-sized jobsite radio in the PerfectPro range

>> PERFECTPRO®

**ROCKBOX** 

**ORDER AT INFO@PERFECTPRO.EU** 

| MEDIA          |  |  |               |               |       |  |  |  |
|----------------|--|--|---------------|---------------|-------|--|--|--|
| FM WITH<br>RDS |  |  | BLUE<br>TOOTH | USB<br>PLAYER | WI-FI |  |  |  |
|                |  |  |               |               |       |  |  |  |