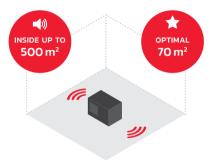

Lasts an entire workday on the optional universal NiMH batteries

**NiMH 6XC ACCU PACK** 

**SPEAKER** 

WARRANTY

Designed in compact casing

WEIGHT 3.4 KG

The Rockbox can be used in most work settings

EQUIPPED TO FILL MEDIUM-SIZED SPACES

**SPECTACULAR SOUND WITHIN 5 METERS** 

The RockBox is the 'no-nonsense' medium-sized jobsite radio in the PerfectPro range

>> PERFECTPRO®

**ROCKBOX** 

**ORDER AT INFO@PERFECTPRO.EU** 

| MEDIA          |  |  |               |               |       |  |  |  |
|----------------|--|--|---------------|---------------|-------|--|--|--|
| FM WITH<br>RDS |  |  | BLUE<br>TOOTH | USB<br>PLAYER | WI-FI |  |  |  |
|                |  |  |               |               |       |  |  |  |