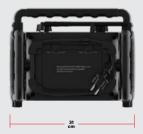

Lasts an entire workday on the optional universal NiMH batteries

**NiMH 6XC ACCU PACK** 

**SPEAKER** 

WARRANTY

Designed in compact casing

WEIGHT 3.4 KG

The Rockbox can be used in most work settings

EQUIPPED TO FILL MEDIUM-SIZED SPACES