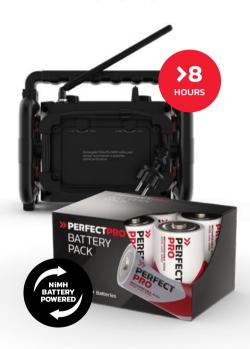

Lasts an entire workday on the optional universal NiMH batteries

**NiMH 6XC ACCU PACK** 

**SPEAKER** 

WARRANTY

Designed in compact casing

WEIGHT 3.4 KG

The Rockbox can be used in most work settings

EQUIPPED TO FILL MEDIUM-SIZED SPACES