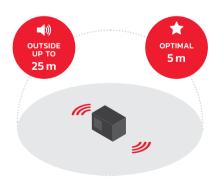

**SPECTACULAR SOUND WITHIN 5 METERS** 

The RockBox is the 'no-nonsense' medium-sized jobsite radio in the PerfectPro range

>> PERFECTPRO®

**ROCKBOX** 

**ORDER AT INFO@PERFECTPRO.EU** 

| MEDIA          |  |  |               |               |       |  |  |  |
|----------------|--|--|---------------|---------------|-------|--|--|--|
| FM WITH<br>RDS |  |  | BLUE<br>TOOTH | USB<br>PLAYER | WI-FI |  |  |  |
|                |  |  |               |               |       |  |  |  |