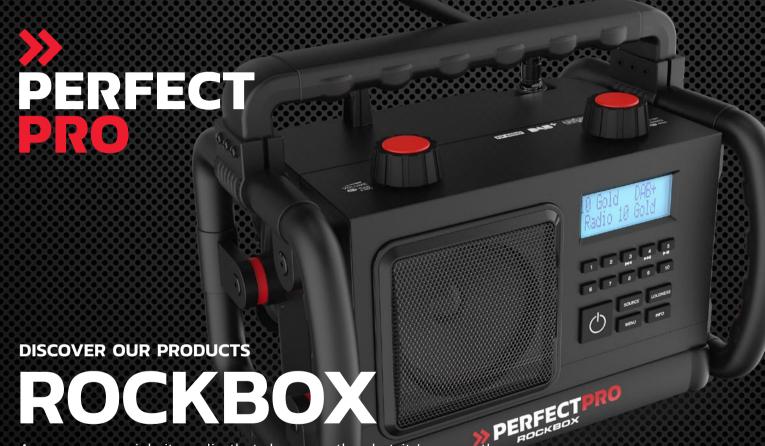

A no-nonsense jobsite radio that does exactly what it 'says on the tin', the Rockbox delivers high-quality sound for most work settings: perfect for indoors and at a relatively close distance outdoors.

WWW.PERFECTPRO.EU

No-nonsense jobsite radio: high-quality sound from a 4-inch speaker, equipped with all the features you need.

**SPECTACULAR SOUND WITHIN 5 METERS** 

The RockBox is the 'no-nonsense' medium-sized jobsite radio in the PerfectPro range

>> PERFECTPRO®

**ROCKBOX** 

**ORDER AT INFO@PERFECTPRO.EU** 

| MEDIA          |  |  |               |               |       |  |  |  |
|----------------|--|--|---------------|---------------|-------|--|--|--|
| FM WITH<br>RDS |  |  | BLUE<br>TOOTH | USB<br>PLAYER | WI-FI |  |  |  |
|                |  |  |               |               |       |  |  |  |