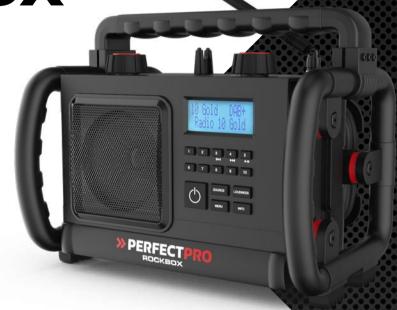

A no-nonsense jobsite radio that does exactly what it 'says on the tin', the Rockbox delivers high-quality sound for most work settings: perfect for indoors and at a relatively close distance outdoors.

WWW.PERFECTPRO.EU

No-nonsense jobsite radio: high-quality sound from a 4-inch speaker, equipped with all the features you need.

**SPECTACULAR SOUND WITHIN 5 METERS** 

The RockBox is the 'no-nonsense' medium-sized jobsite radio in the PerfectPro range

>> PERFECTPRO®

**ROCKBOX** 

**ORDER AT INFO@PERFECTPRO.EU** 

| MEDIA          |  |  |               |               |       |  |  |  |
|----------------|--|--|---------------|---------------|-------|--|--|--|
| FM WITH<br>RDS |  |  | BLUE<br>TOOTH | USB<br>PLAYER | WI-FI |  |  |  |
|                |  |  |               |               |       |  |  |  |