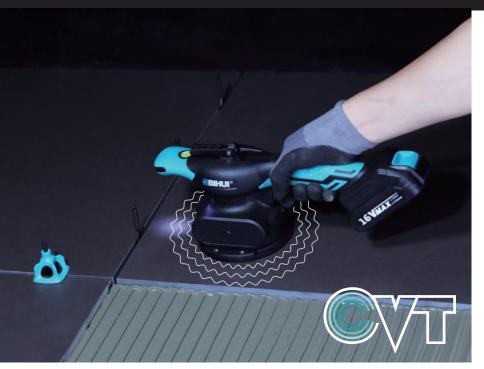

## **CVT Vibration Tile Beater**

- ▲ Continuously variable transmission speed
- Powered with lithium-ion battery
- TPR grip handle for maximum comfort
- Suction cup with 35kg lifting capacity
- Designed with spirit level bubble and working light
- ▲ Evenly distribute the adhesive under tiles and big slabs during installation
- ▲ Spare batteries available