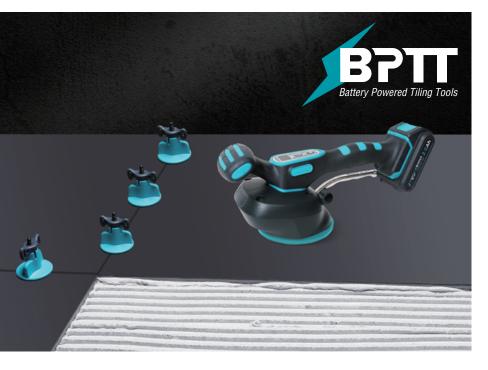

## **CVT Vibration Tile Beater**

- ▲ Continuously variable transmission speed
- Powered with lithium-ion battery
- TPR grip handle for maximum comfort
- Suction cup with 35kg lifting capacity
- Designed with spirit level bubble and working light
- ▲ Evenly distribute the adhesive under tiles and big slabs during installation
- ▲ Spare batteries available