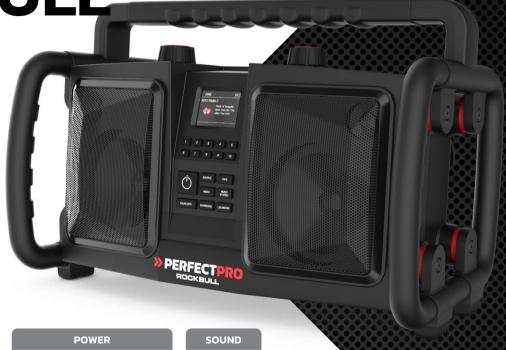

INTEGRATED LITHIUM BATTERY

HIGH-POWER WOOFERS & PREMIUM AMPLIFIER

WARRANTY

Designed in beautifully designed casing

WEIGHT 6.6 KG

The Rockbull delivers a strong performance indoors and outdoors

FILLS LARGER SPACES WITHOUT ANY PROBLEM