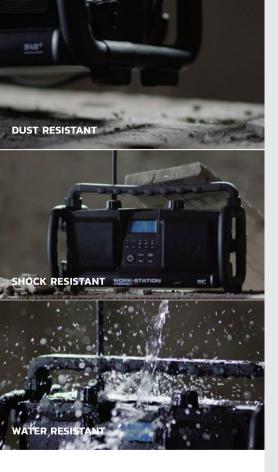

INTEGRATED LITHIUM BATTERY

HIGH-POWER WOOFERS & PREMIUM AMPLIFIER

WARRANTY

Designed in beautifully designed casing

WEIGHT 6.6 KG

The Rockbull delivers a strong performance indoors and outdoors

FILLS LARGER SPACES WITHOUT ANY PROBLEM