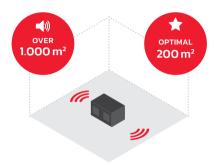

The second-largest jobsite radio available on the market: perfect for large indoor and outdoor spaces, including warehouses, barns, streets and building shells.

WWW.PERFECTPRO.EU

Our mobile HiFi stereo system.

SPECTACULAR SOUND WITHIN 25 METERS

>> PERFECTPRO®

ROCKBULL

ORDER AT INFO@PERFECTPRO.EU

SPEAKER POWER OUTPUT

2 X 25 (50) WATT

| MEDIA          |           |      |               |               |       |
|----------------|-----------|------|---------------|---------------|-------|
| FM WITH<br>RDS | AUX<br>IN | DAB+ | BLUE<br>TOOTH | USB<br>PLAYER | WI-FI |
|                |           |      |               |               |       |
|                |           |      |               |               |       |