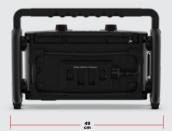

INTEGRATED LITHIUM BATTERY

HIGH-POWER WOOFERS & PREMIUM AMPLIFIER

WARRANTY

Designed in beautifully designed casing

WEIGHT 6.6 KG

The Rockbull delivers a strong performance indoors and outdoors

FILLS LARGER SPACES WITHOUT ANY PROBLEM