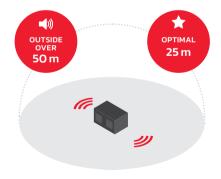

SPECTACULAR SOUND WITHIN 25 METERS

>> PERFECTPRO®

ROCKBULL

ORDER AT INFO@PERFECTPRO.EU

SPEAKER POWER OUTPUT

2 X 25 (50) WATT

| MEDIA          |           |      |               |               |       |
|----------------|-----------|------|---------------|---------------|-------|
| FM WITH<br>RDS | AUX<br>IN | DAB+ | BLUE<br>TOOTH | USB<br>PLAYER | WI-FI |
|                |           |      |               |               |       |
|                |           |      |               |               |       |