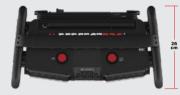

INTEGRATED LITHIUM BATTERY

HIGH-POWER WOOFERS & PREMIUM AMPLIFIER

WARRANTY

Designed in beautifully designed casing

WEIGHT 6.6 KG

The Rockbull delivers a strong performance indoors and outdoors

FILLS LARGER SPACES WITHOUT ANY PROBLEM