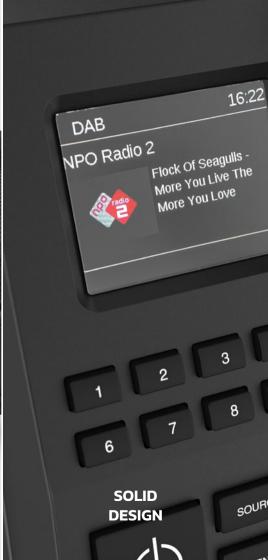

### DAB+

The genuine 2lst-century digital radio, as clear as a bell and as user-friendly as it gets. If there's no coverage, you can simply switch to trusty old FM.