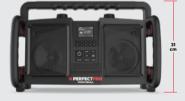

SPECTACULAR SOUND WITHIN 25 METERS

>> PERFECTPRO®

ROCKBULL

ORDER AT INFO@PERFECTPRO.EU

SPEAKER POWER OUTPUT

2 X 25 (50) WATT

| MEDIA          |           |      |               |               |       |
|----------------|-----------|------|---------------|---------------|-------|
| FM WITH<br>RDS | AUX<br>IN | DAB+ | BLUE<br>TOOTH | USB<br>PLAYER | WI-FI |
|                |           |      |               |               |       |
|                |           |      |               |               |       |