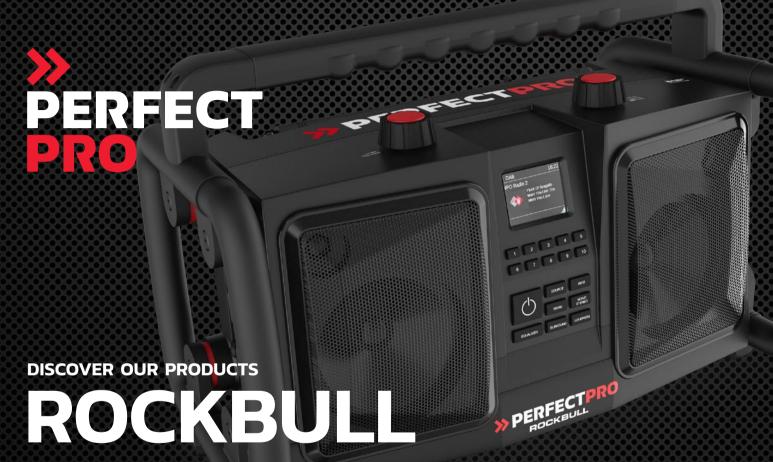

The second-largest jobsite radio available on the market: perfect for large indoor and outdoor spaces, including warehouses, barns, streets and building shells.

WWW.PERFECTPRO.EU

Our mobile HiFi stereo system.

With two heavy-duty woofers, it's both a traditional boombox and a stereo system combined in a single jobsite radio design, featuring a lithium battery that doesn't quit.