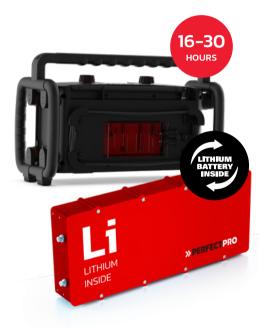

INTEGRATED LITHIUM BATTERY

HIGH-POWER WOOFERS & PREMIUM AMPLIFIER

WARRANTY

Designed in beautifully designed casing

WEIGHT 6.6 KG

The Rockbull delivers a strong performance indoors and outdoors

FILLS LARGER SPACES WITHOUT ANY PROBLEM