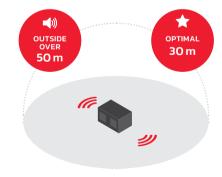

# Designed in practical casing

The Rockhart delivers its best performance in outdoor spaces

FILLS LARGER SPACES WITHOUT ANY PROBLEM

SPECTACULAR SOUND WITHIN 30 METERS

The Rockhart is in a class of its own (with the cult following you'd expect) >> PERFECTPRO®