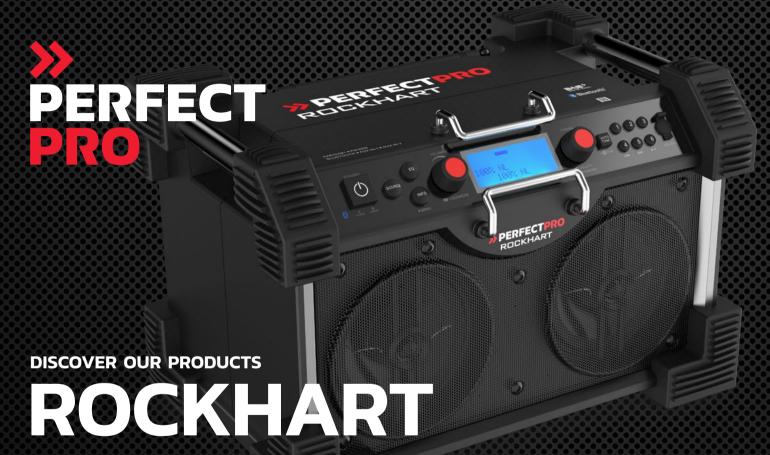

The largest jobsite radio on the market, the Rockhart is popular with outdoor workers and on large projects. A perennial favourite for anyone who demands the best and the largest.

WWW.PERFECTPRO.EU

Nicknamed 'the Boss', the largest and most powerful jobsite radio ever built

It features two powerful woofers and tweeters, driven by a premium amplifier, that produce an impressive sound.