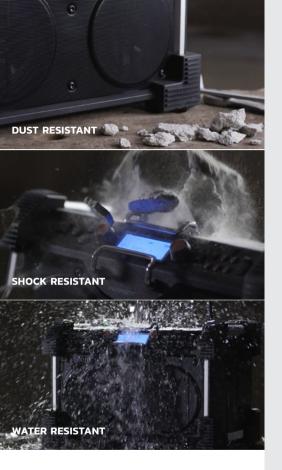

# Designed in practical casing

The Rockhart delivers its best performance in outdoor spaces

FILLS LARGER SPACES WITHOUT ANY PROBLEM

SPECTACULAR SOUND WITHIN 30 METERS

The Rockhart is in a class of its own (with the cult following you'd expect) >> PERFECTPRO®