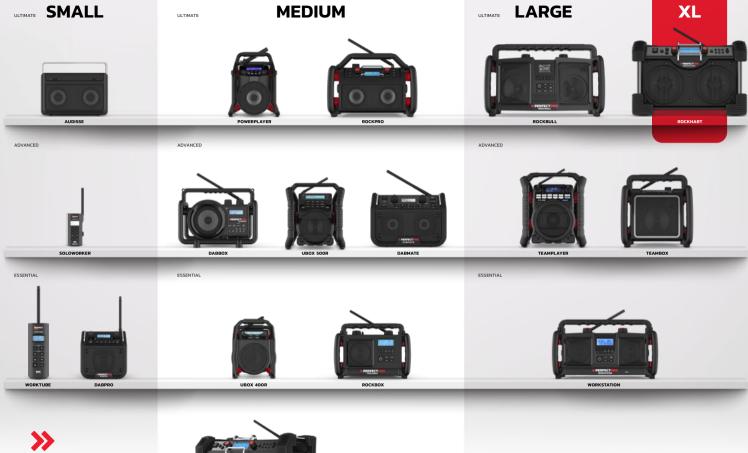

The largest jobsite radio on the market, the Rockhart is popular with outdoor workers and on large projects. A perennial favourite for anyone who demands the best and the largest.

WWW.PERFECTPRO.EU

Nicknamed 'the Boss', the largest and most powerful jobsite radio ever built

# Designed in practical casing

The Rockhart delivers its best performance in outdoor spaces

FILLS LARGER SPACES WITHOUT ANY PROBLEM

SPECTACULAR SOUND WITHIN 30 METERS

The Rockhart is in a class of its own (with the cult following you'd expect) >> PERFECTPRO®

**ROCKHART** 

**ORDER AT INFO@PERFECTPRO.EU** 

MEDIA FM WITH USB WI-FI PLAYER TOOTH

CHARGER CHARGER

BATTERY

TYPE

2 X 30 (60) WATT

For more information, product film, technical specifications, manual and more, visit perfectpro.eu or scan the QR code.