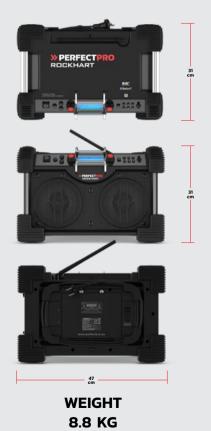

# Designed in practical casing

The Rockhart delivers its best performance in outdoor spaces

FILLS LARGER SPACES WITHOUT ANY PROBLEM

SPECTACULAR SOUND WITHIN 30 METERS

The Rockhart is in a class of its own (with the cult following you'd expect) >> PERFECTPRO®