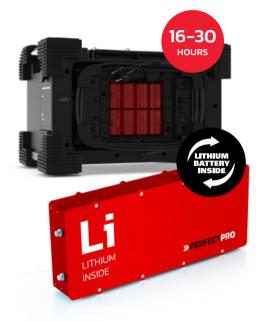

### POWERBANK

Our radios are equipped with strong batteries which can double as power banks with 5V/1.2A output. Connect the phone to the USB port and it will be charged in no time.

Long, wireless playtime and a high power output

INTEGRATED LITHIUM BATTERY

HIGH-POWER WOOFERS & PREMIUM AMPLIFIER