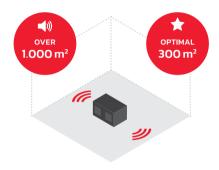

# Designed in practical casing

The Rockhart delivers its best performance in outdoor spaces

FILLS LARGER SPACES WITHOUT ANY PROBLEM

SPECTACULAR SOUND WITHIN 30 METERS

The Rockhart is in a class of its own (with the cult following you'd expect) >> PERFECTPRO®