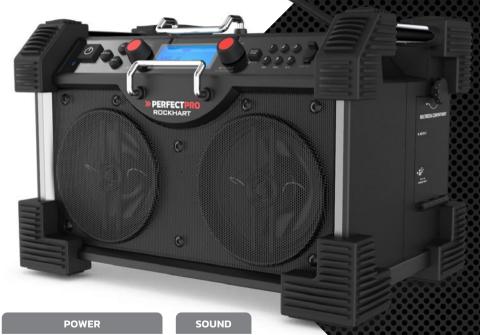

The largest jobsite radio on the market, the Rockhart is popular with outdoor workers and on large projects. A perennial favourite for anyone who demands the best and the largest.

WWW.PERFECTPRO.EU

Nicknamed 'the Boss', the largest and most powerful jobsite radio ever built

It features two powerful woofers and tweeters, driven by a premium amplifier, that produce an impressive sound.

INTEGRATED LITHIUM BATTERY

HIGH-POWER WOOFERS & PREMIUM AMPLIFIER

# Designed in practical casing

The Rockhart delivers its best performance in outdoor spaces

FILLS LARGER SPACES WITHOUT ANY PROBLEM

SPECTACULAR SOUND WITHIN 30 METERS

The Rockhart is in a class of its own (with the cult following you'd expect) >> PERFECTPRO®