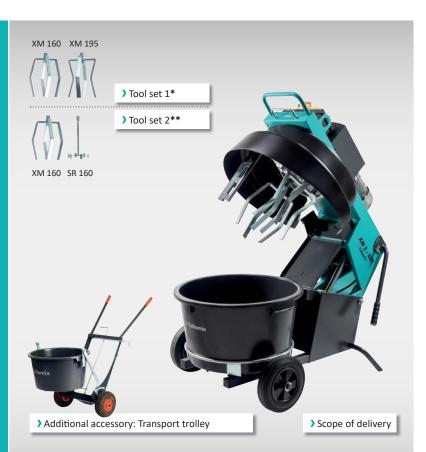

## XM-2 650 forced-action mixer

- Forced-action mixer with high torque for fast and optimised mixing with perfect material characteristics.
- Ideal for industrial floor coatings, reaction resin systems, concrete renovation, ETICS, blast furnace construction, sewer and water pipe renovation, floor construction, etc.
- 2 sets of mixing bodies with different speeds, plus edge scraper
- High hourly throughput thanks to short mixing times (-1 to /h) and easy operation
- Configurable timer (90, 180 sec., permanent mode)
- A transport trolley accessory completes the system
- Recommended by leading building chemical manufacturers
- 2 models with 230 and 400 volt motors

#### Technical data

| Mixing quantity:             | up to 50 litres                         |
|------------------------------|-----------------------------------------|
| Bucket capacity:             | 65 litres                               |
| Mixing tool output:          | 1.1/1.5 kW   230/400 V                  |
| Speed of mixing tool:        | 2 x 185   1 x 670 rpm-1                 |
| Scraper speed:               | 40 rpm <sup>-1</sup>                    |
| Weight (empty):              | 105 kg                                  |
| Dimensions:                  | 107.5 x 73 x 84.5 cm                    |
|                              |                                         |
| XM 2 - 230 V item no.:       | 39014                                   |
| XM 2 - 400 V item no.:       | 39016                                   |
| XM 160 mixing tool item no.: | 70153                                   |
| XM 195 mixing tool item no.: | 70155                                   |
| SR 160 mixing tool item no.: | 70157                                   |
| 65 L mixing bucket item no.: | 60403                                   |
| Transport trolley item no.   | 70183                                   |
|                              | ••••••••••••••••••••••••••••••••••••••• |