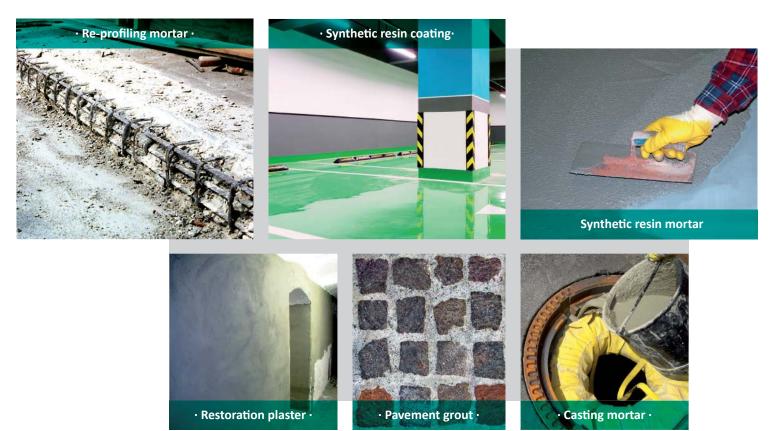

### > Materials and applications

Material (weight without the addition of water) \*WS1 \*\*WS2 0 0 Earth-moist concrete -16 mm grain size 0 0 Cement screed Prebagged loam rendering without fibres 0 0 Heat insulation plaster 0 0 Breathable lightweight render 0 • Natural stone mortar/cobblestone mortar 0 • 2K pavement grout (up to 1.2 mm) • 0 Tile adhesive(flexible mortar) 0 • thin/fluid screed types 0 0 thin/fluid mortar types 0 0 Bonding agents as rendering base 0 0 Grout 0 0 Joint-sealing compounds • 0 0 Bonding agents 0 0 2K seaming slurries 0 0 0 Levelling compounds 2K epoxy resin sand mixture 0 • Heat insulation adhesive 0 • • High-performance mortar (Flowstone) 0 Restoration plaster 0 • 2K re-profiling mortar 0 • Cast concrete 0 0 Synthetic resin mortar 0 0 0 Synthetic resin coatings 0