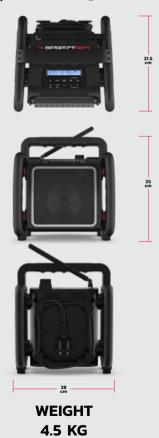

## Designed in compact casing

The Teambox delivers a strong performance indoors and outdoors

**EQUIPPED TO FILL LARGER SPACES** 

SPECTACULAR SOUND WITHIN 20 METERS

>> PERFECTPRO®

**TEAMBOX** 

**ORDER AT INFO@PERFECTPRO.EU** 

25 WATT

For more information. product film, technical specifications, manual and more, visit perfectpro.eu or scan the QR code.