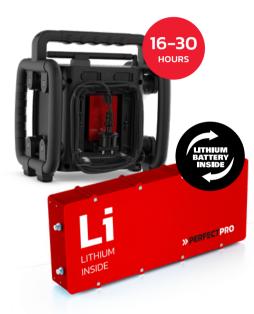

# TEAMBOX

This versatile high-performing model for both indoor and outdoor use comes with a lithium battery, high-quality amplifier, large woofer, and strong sound in indoor and outdoor spaces.

WWW.PERFECTPRO.EU

INTEGRATED LITHIUM BATTERY