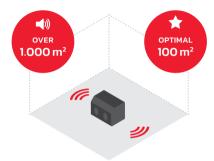

## Designed in compact casing

The Teambox delivers a strong performance indoors and outdoors

**EQUIPPED TO FILL LARGER SPACES** 

SPECTACULAR SOUND WITHIN 20 METERS

>> PERFECTPRO®

**TEAMBOX** 

**ORDER AT INFO@PERFECTPRO.EU** 