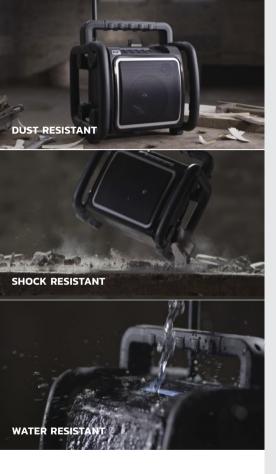

The most complete jobsite radio available on the market

DAB+ jobsite radio, Bluetooth speaker, USB player with a lithium battery and a high power output.