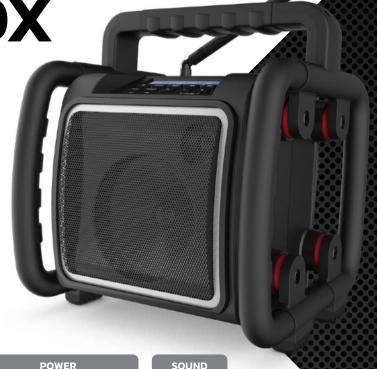

# TEAMBOX

This versatile high-performing model for both indoor and outdoor use comes with a lithium battery, high-quality amplifier, large woofer, and strong sound in indoor and outdoor spaces.

WWW.PERFECTPRO.EU

The most complete jobsite radio available on the market

DAB+ jobsite radio, Bluetooth speaker, USB player with a lithium battery and a high power output.

## Designed in compact casing

The Teambox delivers a strong performance indoors and outdoors

**EQUIPPED TO FILL LARGER SPACES** 

SPECTACULAR SOUND WITHIN 20 METERS

>> PERFECTPRO®

**TEAMBOX** 

**ORDER AT INFO@PERFECTPRO.EU** 