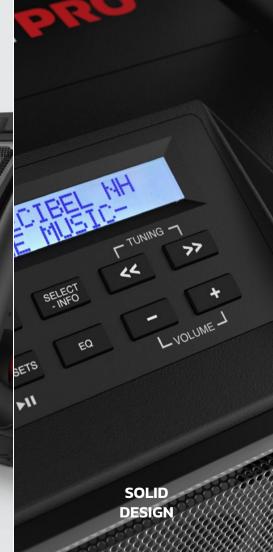

#### AUX IN

Need a break from radio? All you need is a basic audio cable to connect any device with a headphone jack and play it on your Perfector radio.

### FM RADIO

#### **FM RADIO**

FM radio is here to stay! Whereas DAB+ radio reception can be tricky in large buildings or remote areas, there's always good old FM to back you up. Problem solved – as all our radios have FM capabilities.

#### DAB+

The genuine 2lst-century digital radio, as clear as a bell and as user-friendly as it gets. If there's no coverage, you can simply switch to trusty old FM.

Download your favourite playlists to a USB stick and play them directly on your radio. This means no fiddling around with phones or other devices when you simply want to listen to your favourite playlists.