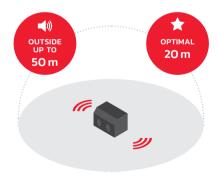

## Designed in compact casing

The Teambox delivers a strong performance indoors and outdoors

**EQUIPPED TO FILL LARGER SPACES** 

SPECTACULAR SOUND WITHIN 20 METERS

>> PERFECTPRO®

**TEAMBOX** 

**ORDER AT INFO@PERFECTPRO.EU** 